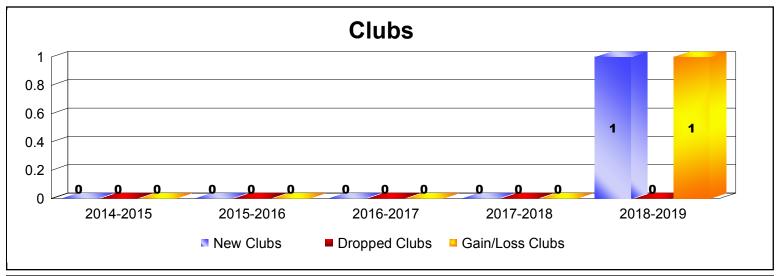

| Year      | New<br>Clubs | Dropped<br>Clubs | Gain/<br>Loss<br>Clubs | New<br>Members | Charter<br>Members | Reinstate<br>Members | Transfer<br>Members | Total<br>Member<br>Added | Total<br>Members<br>Dropped | Gain/<br>Loss<br>Members |
|-----------|--------------|------------------|------------------------|----------------|--------------------|----------------------|---------------------|--------------------------|-----------------------------|--------------------------|
| 2014-2015 | 0            | 0                | 0                      | 0              | 0                  | 0                    | 0                   | 0                        | 0                           | 0                        |
| 2014-2015 | 0            | 0                | 0                      | 8              | 0                  | 0                    | 0                   | 8                        | -4                          | 4                        |
| 2015-2016 | 0            | 0                | 0                      | 0              | 0                  | 0                    | 0                   | 0                        | -1                          | -1                       |
| 2015-2016 | 0            | 0                | 0                      | 5              | 0                  | 0                    | 0                   | 5                        | -12                         | -7                       |
| 2016-2017 | 0            | 0                | 0                      | 0              | 0                  | 0                    | 0                   | 0                        | 0                           | 0                        |
| 2016-2017 | 0            | 0                | 0                      | 4              | 0                  | 0                    | 0                   | 4                        | -2                          | 2                        |
| 2017-2018 | 0            | 0                | 0                      | 0              | 0                  | 0                    | 0                   | 0                        | 0                           | 0                        |
| 2017-2018 | 0            | 0                | 0                      | 8              | 0                  | 0                    | 0                   | 8                        | -4                          | 4                        |
| 2018-2019 | 0            | 0                | 0                      | 2              | 0                  | 0                    | 0                   | 2                        | 0                           | 2                        |
| 2018-2019 | 1            | 0                | 1                      | 7              | 20                 | 0                    | 0                   | 27                       | -5                          | 22                       |
| Average   | 0            | 0                | 0                      | 3              | 2                  | 0                    | 0                   | 5                        | -3                          | 3                        |