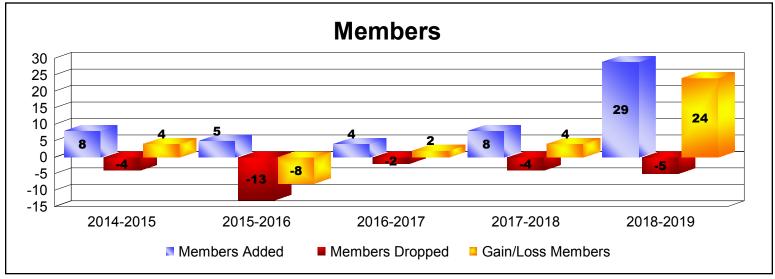

| Year      | New<br>Clubs | Dropped<br>Clubs | Gain/<br>Loss<br>Clubs | New<br>Members | Charter<br>Members | Reinstate<br>Members | Transfer<br>Members | Total<br>Member<br>Added | Total<br>Members<br>Dropped | Gain/<br>Loss<br>Members |
|-----------|--------------|------------------|------------------------|----------------|--------------------|----------------------|---------------------|--------------------------|-----------------------------|--------------------------|
| 2014-2015 | 0            | 0                | 0                      | 0              | 0                  | 0                    | 0                   | 0                        | 0                           | 0                        |
| 2014-2015 | 0            | 0                | 0                      | 8              | 0                  | 0                    | 0                   | 8                        | -4                          | 4                        |
| 2015-2016 | 0            | 0                | 0                      | 0              | 0                  | 0                    | 0                   | 0                        | -1                          | -1                       |
| 2015-2016 | 0            | 0                | 0                      | 5              | 0                  | 0                    | 0                   | 5                        | -12                         | -7                       |
| 2016-2017 | 0            | 0                | 0                      | 0              | 0                  | 0                    | 0                   | 0                        | 0                           | 0                        |
| 2016-2017 | 0            | 0                | 0                      | 4              | 0                  | 0                    | 0                   | 4                        | -2                          | 2                        |
| 2017-2018 | 0            | 0                | 0                      | 0              | 0                  | 0                    | 0                   | 0                        | 0                           | 0                        |
| 2017-2018 | 0            | 0                | 0                      | 8              | 0                  | 0                    | 0                   | 8                        | -4                          | 4                        |
| 2018-2019 | 0            | 0                | 0                      | 2              | 0                  | 0                    | 0                   | 2                        | 0                           | 2                        |
| 2018-2019 | 1            | 0                | 1                      | 7              | 20                 | 0                    | 0                   | 27                       | -5                          | 22                       |
| Average   | 0            | 0                | 0                      | 3              | 2                  | 0                    | 0                   | 5                        | -3                          | 3                        |