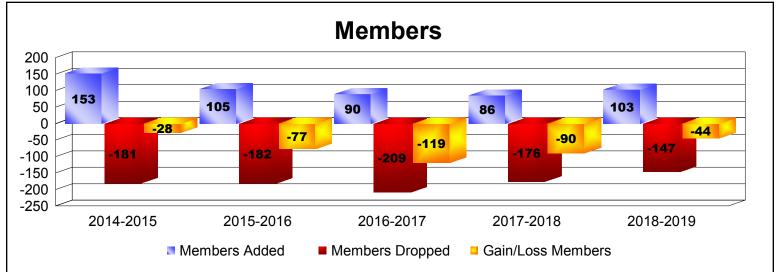

MBR0065 Page 2 of 3 10/3/2019 3:08:04PM

| Year      | New<br>Clubs | Dropped<br>Clubs | Gain/<br>Loss<br>Clubs | New<br>Members | Charter<br>Members | Reinstate<br>Members | Transfer<br>Members | Total<br>Member<br>Added | Total<br>Members<br>Dropped | Gain/<br>Loss<br>Members |
|-----------|--------------|------------------|------------------------|----------------|--------------------|----------------------|---------------------|--------------------------|-----------------------------|--------------------------|
| 2014-2015 | 1            | 0                | 1                      | 112            | 35                 | 1                    | 5                   | 153                      | -181                        | -28                      |
| 2015-2016 | 0            | -2               | -2                     | 98             | 0                  | 0                    | 7                   | 105                      | -182                        | -77                      |
| 2016-2017 | 0            | -1               | -1                     | 77             | 1                  | 0                    | 12                  | 90                       | -209                        | -119                     |
| 2017-2018 | 0            | -1               | -1                     | 82             | 0                  | 1                    | 3                   | 86                       | -176                        | -90                      |
| 2018-2019 | 0            | -2               | -2                     | 93             | 0                  | 1                    | 9                   | 103                      | -147                        | -44                      |
| Average   | 0            | -1               | -1                     | 92             | 7                  | 1                    | 7                   | 107                      | -179                        | -72                      |