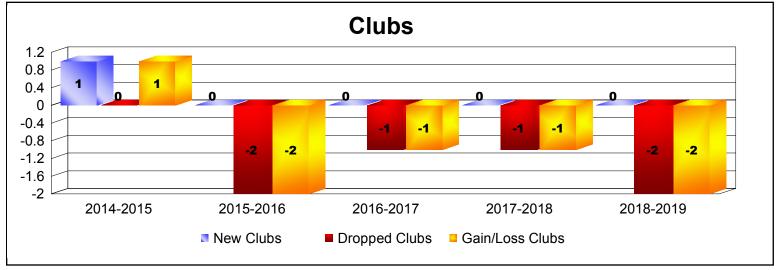

MBR0065 Page 2 of 3 10/3/2019 3:08:04PM

| Year      | New<br>Clubs | Dropped<br>Clubs | Gain/<br>Loss<br>Clubs | New<br>Members | Charter<br>Members | Reinstate<br>Members | Transfer<br>Members | Total<br>Member<br>Added | Total<br>Members<br>Dropped | Gain/<br>Loss<br>Members |
|-----------|--------------|------------------|------------------------|----------------|--------------------|----------------------|---------------------|--------------------------|-----------------------------|--------------------------|
| 2014-2015 | 1            | 0                | 1                      | 112            | 35                 | 1                    | 5                   | 153                      | -181                        | -28                      |
| 2015-2016 | 0            | -2               | -2                     | 98             | 0                  | 0                    | 7                   | 105                      | -182                        | -77                      |
| 2016-2017 | 0            | -1               | -1                     | 77             | 1                  | 0                    | 12                  | 90                       | -209                        | -119                     |
| 2017-2018 | 0            | -1               | -1                     | 82             | 0                  | 1                    | 3                   | 86                       | -176                        | -90                      |
| 2018-2019 | 0            | -2               | -2                     | 93             | 0                  | 1                    | 9                   | 103                      | -147                        | -44                      |
| Average   | 0            | -1               | -1                     | 92             | 7                  | 1                    | 7                   | 107                      | -179                        | -72                      |