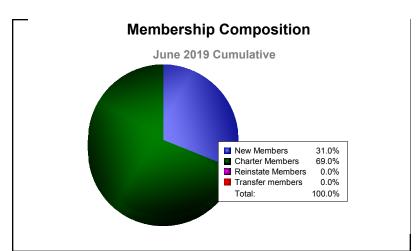

| Year      | New<br>Clubs | Dropped<br>Clubs | Gain/<br>Loss<br>Clubs | New<br>Members | Charter<br>Members | Reinstate<br>Members | Transfer<br>Members | Total<br>Member<br>Added | Total<br>Members<br>Dropped | Gain/<br>Loss<br>Members |
|-----------|--------------|------------------|------------------------|----------------|--------------------|----------------------|---------------------|--------------------------|-----------------------------|--------------------------|
| 2014-2015 | 0            | 0                | 0                      | 0              | 0                  | 0                    | 0                   | 0                        | 0                           | 0                        |
| 2014-2015 | 0            | 0                | 0                      | 8              | 0                  | 0                    | 0                   | 8                        | -4                          | 4                        |
| 2015-2016 | 0            | 0                | 0                      | 0              | 0                  | 0                    | 0                   | 0                        | -1                          | -1                       |
| 2015-2016 | 0            | 0                | 0                      | 5              | 0                  | 0                    | 0                   | 5                        | -12                         | -7                       |
| 2016-2017 | 0            | 0                | 0                      | 0              | 0                  | 0                    | 0                   | 0                        | 0                           | 0                        |
| 2016-2017 | 0            | 0                | 0                      | 4              | 0                  | 0                    | 0                   | 4                        | -2                          | 2                        |
| 2017-2018 | 0            | 0                | 0                      | 0              | 0                  | 0                    | 0                   | 0                        | 0                           | 0                        |
| 2017-2018 | 0            | 0                | 0                      | 8              | 0                  | 0                    | 0                   | 8                        | -4                          | 4                        |
| 2018-2019 | 0            | 0                | 0                      | 2              | 0                  | 0                    | 0                   | 2                        | 0                           | 2                        |
| 2018-2019 | 1            | 0                | 1                      | 7              | 20                 | 0                    | 0                   | 27                       | -5                          | 22                       |
| Average   | 0            | 0                | 0                      | 3              | 2                  | 0                    | 0                   | 5                        | -3                          | 3                        |